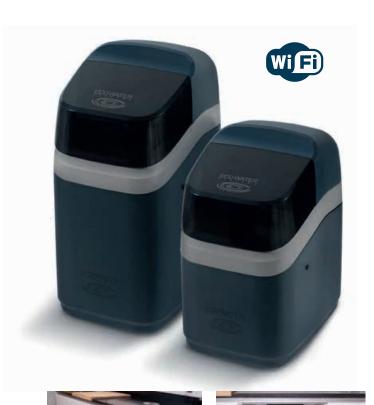

## **eVOLUTION** 100 - 200 Compact

Your Water. Perfected.

|                                                         |                                                     | 100<br>COMPACT       | 200<br>COMPACT |
|---------------------------------------------------------|-----------------------------------------------------|----------------------|----------------|
| Valve                                                   |                                                     | 3/4" Single Disc     |                |
| Wi-Fi Connectivity                                      |                                                     | <b>✓</b>             | ✓              |
| Salt Lid                                                |                                                     | Clear and detachable |                |
| Automatic Salt Level Indicator                          |                                                     | <b>✓</b>             | ✓              |
| Salt Tank Light                                         |                                                     | <b>✓</b>             | ✓              |
| Recommended Maximum<br>Softening Capacity (300ppm)      | ltr                                                 | 1467                 | 2100           |
| Mid Softening<br>Capacity (300 ppm) /<br>salt dose      | ltr/kg                                              | 1100/0.7             | 1467/1.0       |
| Maximum Flow Rate<br>(Peak)                             | ltr/minute                                          | 56.7                 | 53.3           |
| Percentage of Water Use<br>per Maximum<br>Regeneration. | %                                                   | 3                    | 3              |
| Salt Capacity                                           | kg                                                  | 18                   | 30             |
| Height                                                  | mm                                                  | 555                  | 680            |
| Width                                                   | mm                                                  | 325                  | 325            |
| Depth                                                   | mm                                                  | 430                  | 430            |
| Day Time Working<br>Pressure (Min-Max)                  | bar                                                 | 1.7 - 4.76           |                |
| Temperature (Min-Max)                                   | °C                                                  | 4 - 49               |                |
| Electrical Supply                                       | Transformer: 240 Volts AC to 24 Volt/<br>50 Hz (AC) |                      |                |