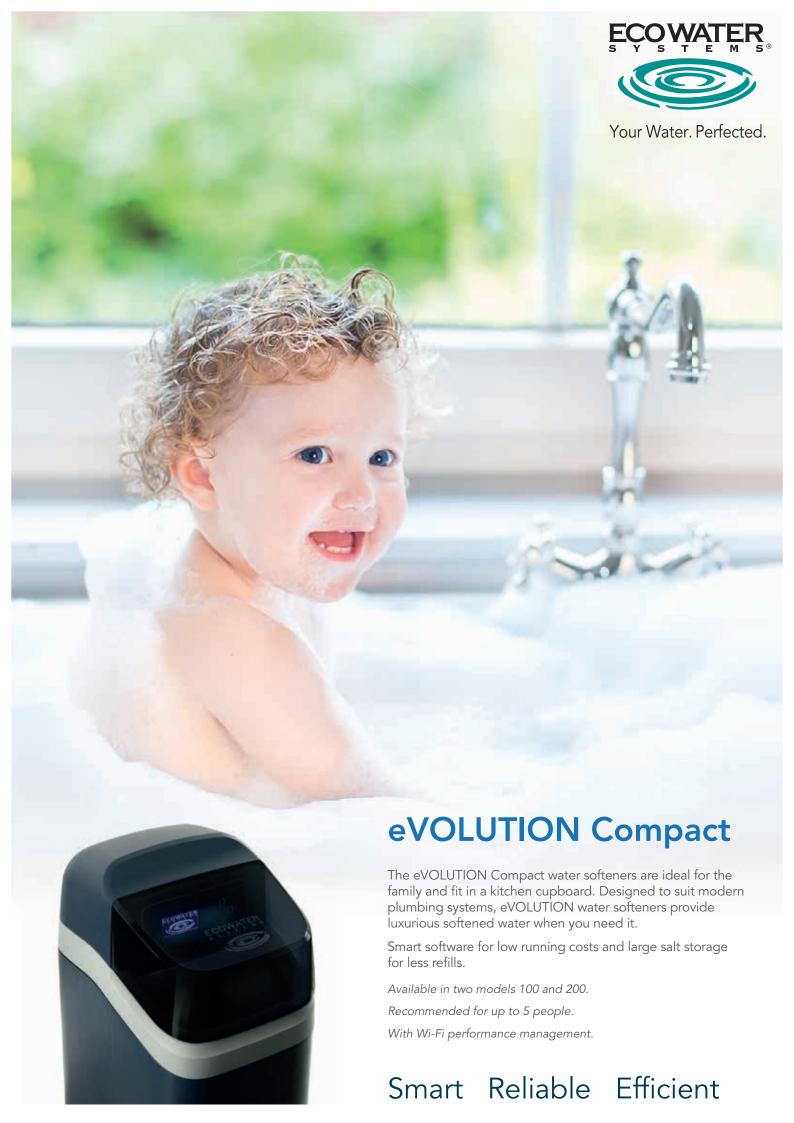

## **eVOLUTION** 100 - 200 Compact

Your Water. Perfected.

|                                                         |                                                     | 100<br>COMPACT       | 200<br>COMPACT |
|---------------------------------------------------------|-----------------------------------------------------|----------------------|----------------|
| Valve                                                   |                                                     | 3/4" Single Disc     |                |
| Wi-Fi Connectivity                                      |                                                     | <b>✓</b>             | ✓              |
| Salt Lid                                                |                                                     | Clear and detachable |                |
| Automatic Salt Level Indicator                          |                                                     | <b>✓</b>             | ✓              |
| Salt Tank Light                                         |                                                     | <b>✓</b>             | ✓              |
| Recommended Maximum<br>Softening Capacity (300ppm)      | ltr                                                 | 1467                 | 2100           |
| Mid Softening<br>Capacity (300 ppm) /<br>salt dose      | ltr/kg                                              | 1100/0.7             | 1467/1.0       |
| Maximum Flow Rate<br>(Peak)                             | ltr/minute                                          | 56.7                 | 53.3           |
| Percentage of Water Use<br>per Maximum<br>Regeneration. | %                                                   | 3                    | 3              |
| Salt Capacity                                           | kg                                                  | 18                   | 30             |
| Height                                                  | mm                                                  | 555                  | 680            |
| Width                                                   | mm                                                  | 325                  | 325            |
| Depth                                                   | mm                                                  | 430                  | 430            |
| Day Time Working<br>Pressure (Min-Max)                  | bar                                                 | 1.7 - 4.76           |                |
| Temperature (Min-Max)                                   | °C                                                  | 4 - 49               |                |
| Electrical Supply                                       | Transformer: 240 Volts AC to 24 Volt/<br>50 Hz (AC) |                      |                |